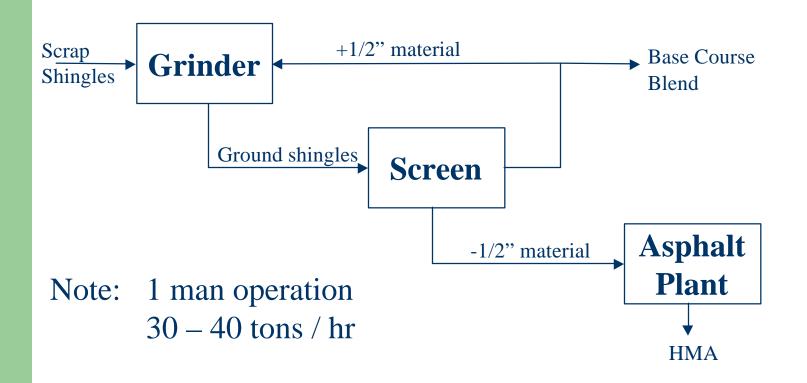

#### Asphalt Shingle Recycling A Paving Contractor's Experience

#### Second ASPHALT SHINGLES RECYCLING FORUM

April 13-14, 2003

ALLIED BLACKTOP CORP

## Background

- 1999 Forum
- 2000 Sources / Contacts
  - Contractors
  - Shingle Manufacturers
  - Paving 200 tons
- 2001 Trials / Equipment / Supply
  - Paving approx. 400 tons
  - Equipment Demos
  - Supply agreement w/ GAF
- 2002 Production
  - Approx. 1,500 tons of shingles processed
  - Approx. 30,000 tons of HMA

## Goals

- \$\$\$
- Enhance mix
- PR

### **Process**



## Mix

- Added at 5%
- AC reduction
  - Virgin mix: 5.7%
  - Shingle mix: 4.9%
- Mix properties improved
- Field results

# Challenges

- Handling considerations pallets
- Material sizing
- Maintenance
- Material separation / containment
- Acceptance

## **Future**

- Improve acceptance
- Mix designs 10% or more?
- Tear offs?