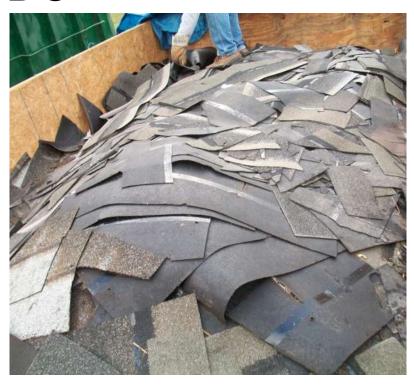

#### Do

### Charging less for pre-sorted tear-offs?

**Professional Roofing Contractor does 'pre-sort'** 

We educate, on how to divide materials:

- Pallets at top or front of box
- Two boxes
- Or place other materials on top, with a tarp dividing