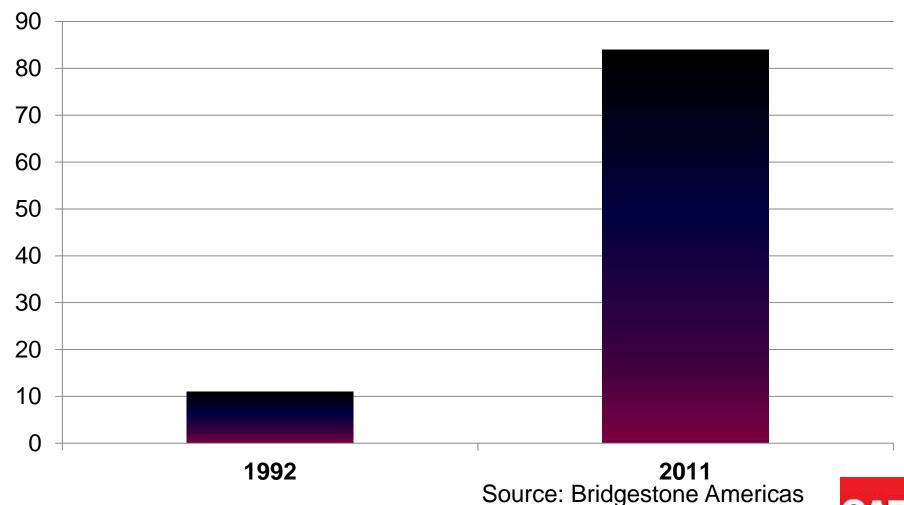

#### **Recovery Rates in the Tire Industry**

#### % Post-Consumer Tires Recovered for Recycling

GAF