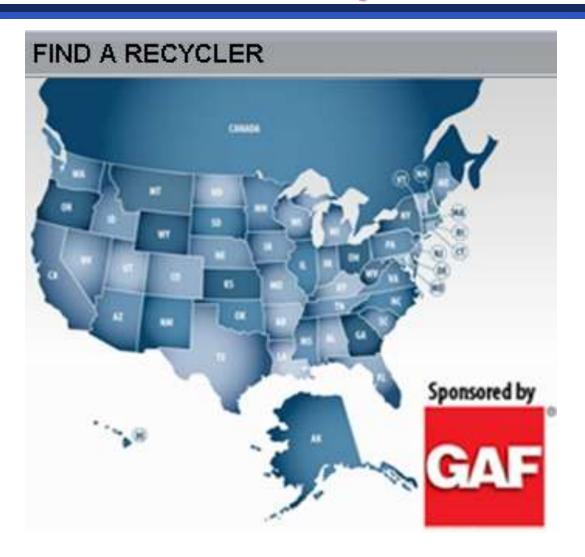

### **Tracking Recycling Activity**

Recycling activities are confirmed via weigh tickets

Roofing company provides the information to GAF, and may receive awards or recognition for amount recycled\*

GAF sponsors the Find-A-Recycler function of <a href="https://www.shinglerecycling.org">www.shinglerecycling.org</a>, and encourages our roofers to use a listed recycler, but it is not required

#### How can we help?

We're trying to build the largest listing of **legitimate** shingle recyclers anywhere

List your business and encourage others to do so!