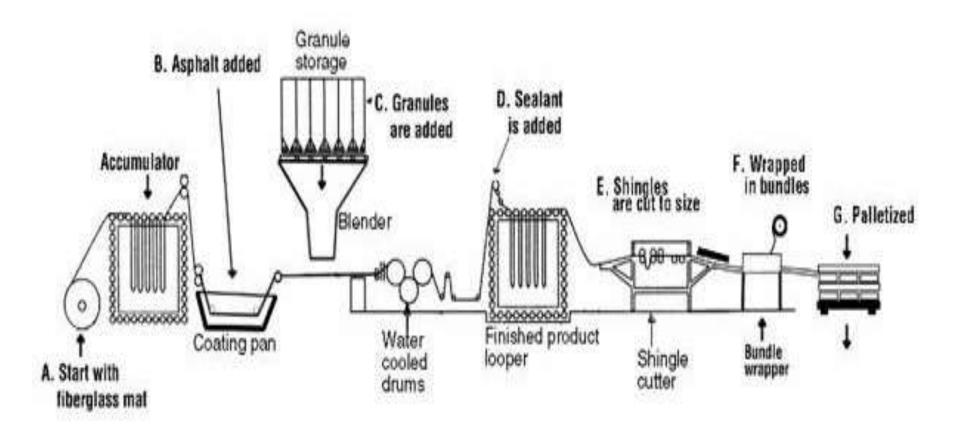

### The Shingle Manufacturing Process

#### Possible to recycle old shingles into new ones?

- A cross-functional team looked at whether in-house shingle recycling might make sense
- **♦** Economics
- Performance

Roofing production requires the raw materials separated into component parts